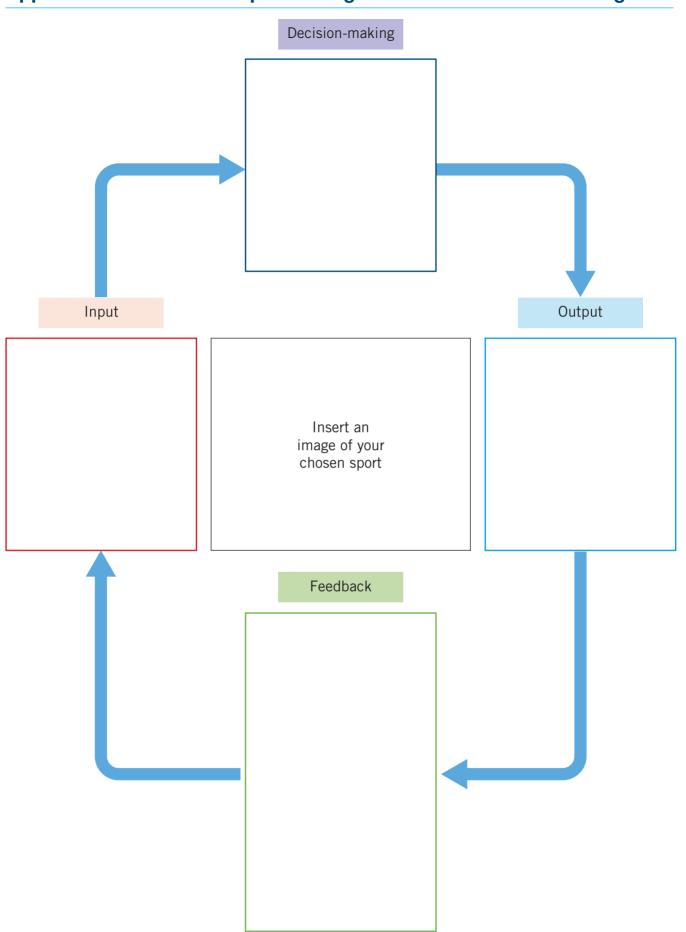

|
|                                  |          |
|                                  |          |

Reflect on the practical activity and then label and highlight the following lines on the graph:

- > Label the ATP-CP system and highlight in green.
- > Label the lactic acid system and highlight in blue.
- > Label the aerobic system and highlight in red.



### **Appendix**

### **Chapter 3**

#### **Appendix 3.1 Antagonistic Muscle Model – A Practical Investigation**





### **Chapter 4**

#### **Appendix 4.1 SMART targets – A Practical Investigation**

|   | Goal        |  |
|---|-------------|--|
| S | Specific    |  |
| М | Measurable  |  |
| A | Agreed      |  |
| R | Realistic   |  |
| 7 | Time phased |  |

#### Appendix 4.2 Information processing model – A Practical Investigation



### **Chapter 5**

#### **Appendix 5.1 Factors Affecting Participation – A Practical Investigation**

Using the spider diagram below, describe how each of the factors have or had an influence on your participation in sport and physical activity.



| Influences on my participation in sport and physical activity: |  |  |
|----------------------------------------------------------------|--|--|
|                                                                |  |  |
|                                                                |  |  |
|                                                                |  |  |
|                                                                |  |  |
|                                                                |  |  |
|