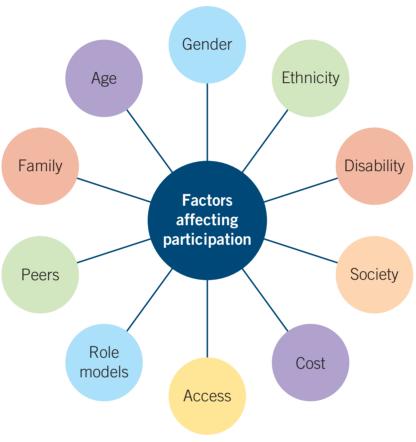

#### **Appendix 5.1 Factors Affecting Participation – A Practical Investigation**

Using the spider diagram below, describe how each of the factors have or had an influence on your participation in sport and physical activity.

| Influences on my participation in sport and physical activity: |  |  |
|----------------------------------------------------------------|--|--|
|                                                                |  |  |
|                                                                |  |  |
|                                                                |  |  |
|                                                                |  |  |
|                                                                |  |  |
|                                                                |  |  |
|                                                                |  |  |