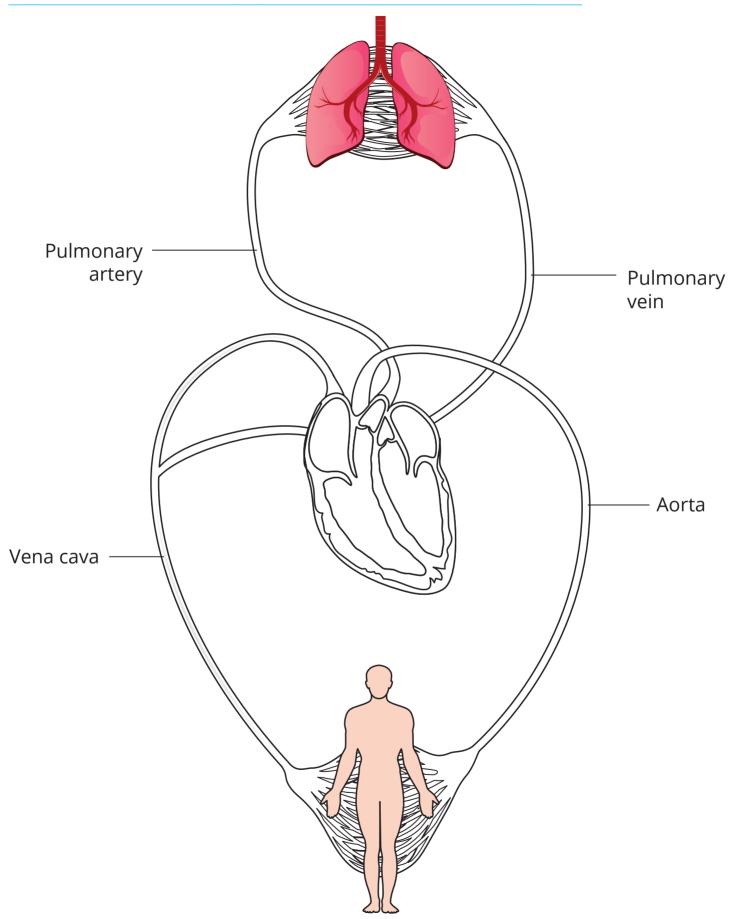

|         |      |
|                       |         |      |
|                       |         |      |
|                       |         |      |
| Skills-based activity |         |      |
| Cimic Russu usuniy    |         |      |
|                       |         |      |
|                       |         |      |
|                       |         |      |
|                       |         |      |
|                       |         |      |
|                       |         |      |
|                       |         |      |
|                       |         |      |
|                       |         |      |

### **Chapter 2**

**Appendix 2.1 Skeletal System – A Practical Investigation** 



#### **Appendix 2.2 Circulatory Systems – A Practical Investigation**



#### **Appendix 2.3 Energy Continuum – A Practical Investigation**

| Task                             | Comments |
|----------------------------------|----------|
| Sprint for ten seconds           |          |
|                                  |          |
|                                  |          |
|                                  |          |
| Sprint for 90 seconds            |          |
|                                  |          |
|                                  |          |
|                                  |          |
| Run continuously for ten minutes |          |
|                                  |          |
|                                  |          |
|                                  |          |

Reflect on the practical activity and then label and high