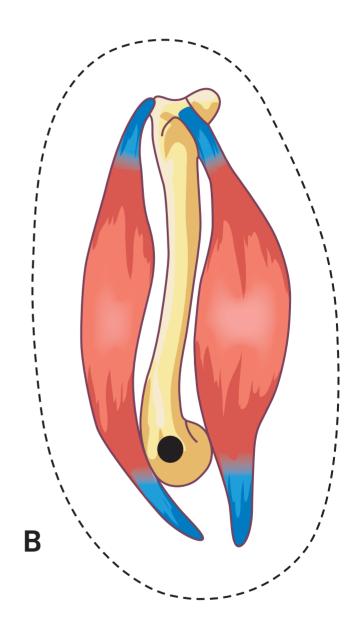

|          |
| Sprint for 90 seconds            |          |
|                                  |          |
|                                  |          |
|                                  |          |
| Run continuously for ten minutes |          |
|                                  |          |
|                                  |          |
|                                  |          |

Reflect on the practical activity and then label and highlight the following lines on the graph:

- > Label the ATP-CP system and highlight in green.
- > Label the lactic acid system and highlight in blue.
- > Label the aerobic system and highlight in red.



### **Appendix**

### **Chapter 3**

#### **Appendix 3.1 Antagonistic Muscle Model – A Practical Investigation**





### **Chapter 4**

#### **Appendix 4.1 SMART targets – A Practical Investigation**

|   | Goal        |  |
|---|-------------|--|
| S | Specific    |  |
| М | Measurable  |  |
| A | Agreed      |  |
| R | Realistic   |  |
| 7 | Time phased |  |

#### Appendix 4.2 Information processing model – A Practical Investigation



### **Chapter 5**

#### **Appendix 5.1 Factors Affecting Participation – A Practical Investigation**

Using the spider diagram below, describe how each of the factors have or had an influence on your participation in sport and physical activity.



| Influences on my participation in sport and physical activity: |  |  |
|----------------------------------------------------------------|--|--|
|                                                                |  |  |
|