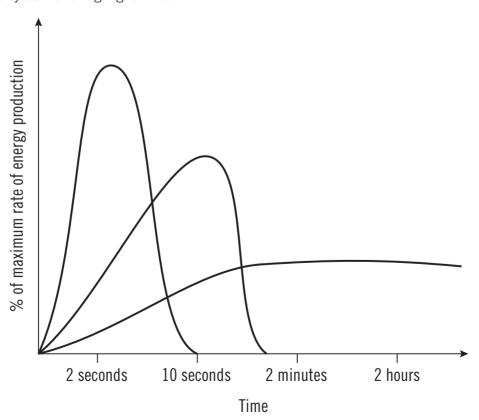

#### **Appendix 2.3 Energy Continuum – A Practical Investigation**

| Task                             | Comments |
|----------------------------------|----------|
| Sprint for ten seconds           |          |
|                                  |          |
|                                  |          |
|                                  |          |
| Sprint for 90 seconds            |          |
|                                  |          |
|                                  |          |
|                                  |          |
| Run continuously for ten minutes |          |
|                                  |          |
|                                  |          |
|                                  |          |

Reflect on the practical activity and then label and highlight the following lines on the graph:

- > Label the ATP-CP system and highlight in green.
- > Label the lactic acid system and highlight in blue.
- > Label the aerobic system and highlight in red.