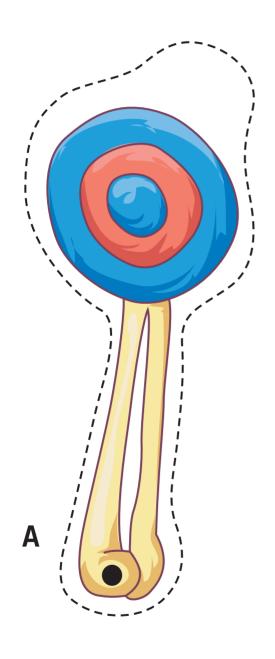

|          |
| Sprint for 90 seconds            |          |
|                                  |          |
|                                  |          |
|                                  |          |
| Run continuously for ten minutes |          |
|                                  |          |
|                                  |          |
|                                  |          |

Reflect on the practical activity and then label and highlight the following lines on the graph:

- > Label the ATP-CP system and highlight in green.
- > Label the lactic acid system and highlight in blue.
- > Label the aerobic system and highlight in red.



### **Appendix**

### **Chapter 3**

#### **Appendix 3.1 Antagonistic Muscle Model – A Practical Investigation**





### **Chapter 4**

#### **Appendix 4.1 SMART targets – A Practical Investigation**

|   | Goal        |  |
|---|-------------|--|
| S | Specific    |  |
| М | Measurable  |  |
| A | Agreed      |  |
| R | Realistic   |  |
| 7 | Time phased |  |

#### Appendix 4.2 Information processing model – A Practical Investigation



### **Chapter 5**

#### **Appendix 5.1 Factors Affecting Participation – A Practical Investigation**

Using the spider diagram below, describe how each of the factors have or had an influence on your participation in sport and physical activity.



| Influences on my participation in sport and physical activity: |  |  |
|----------------------------------------------------------------|--|--|
|                                                                |  |  |
|